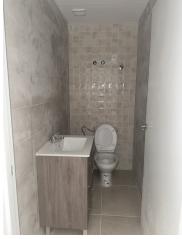

# **Commercial property**

€ 95.000,-

Commercial local in a busy area in Puerto del Rosario.

108 m<sup>2</sup>

### **About the property**

Spacious local located in a very busy commercial area of the capital of Fuerteventura. The area allows easy parking. The local is located on a corner with large shop windows. Possibility to rent with option to buy. Ask for more information. We will be pleased to help you.

# Basic details of the property

| The price of the p | roperty                  |        | € 95.000,- |
|--------------------|--------------------------|--------|------------|
| Useful area        |                          |        | 108 m²     |
| Bedrooms           |                          |        | 0          |
| Baths              |                          |        | 1          |
| More facts         | Plot area                | m²     |            |
| Energy efficiency  | Consumption<br>Emissions | G<br>G |            |